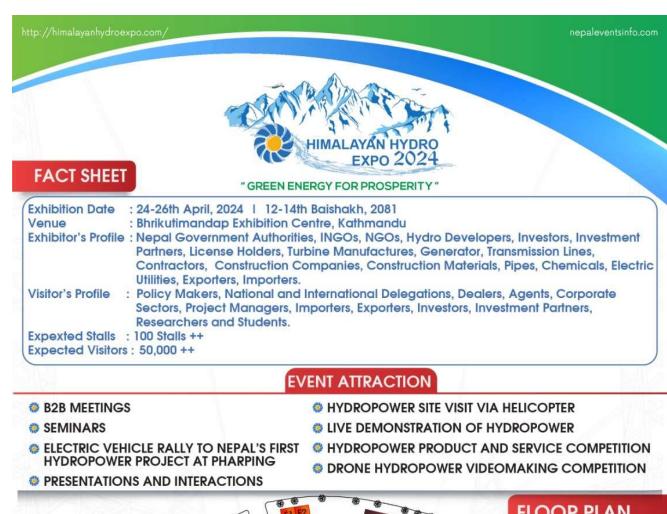

#### **EVENT BACKGROUND**

With the increasing participation of the private sector, hydropower development in Nepal has experienced a notable acceleration. Consequently, the country that grappled with severe load-shedding until a few years ago can now boast the ability to export power. The installed capacity of hydropower projects in Nepal has surpassed around 2800 MW, with over 70 percent of this capacity added in the last decade. Notably, the private sector in Nepal has surpassed the government in electricity generation and export. The private sector contributes around two-third of the total power generation, with private investments exceeding Rs 1200 billion in the energy sector.

Initially conceived to unlock Nepal's natural treasures, the expo has evolved dynamically. Despite ranking as the world's second richest country in water resources, Nepal faced energy challenges until 2019. The end of load shedding marked a turning point, with Nepal now meeting its peak electricity demand of 1900 MW, boasting a hydropower capacity of 2856 MW.

Previous editions of the 'Himalayan Hydro Expo' actively championed hydropower investment to meet the country's energy needs and achieve the ambitious goal of producing 28,500 MW of electricity. Thanks to major government-supported projects and private ventures, Nepal currently organically fulfills its energy needs.

| POWER PRODUCTION |            |  |
|------------------|------------|--|
| Year             | Production |  |
| 1911             | 0.5 MW     |  |
| 2017             | 926.70 MW  |  |
| 2018             | 1070.69 MW |  |
| 2021             | 1932.51 MW |  |
| 2023             | 2856 MW    |  |