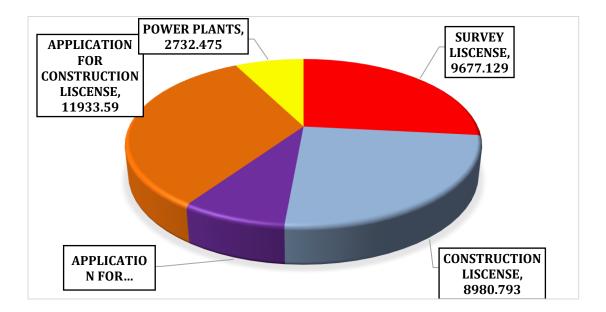

### POWER STATUS IN NEPAL (2023 AD)

# **POWER PLANTS**

Source:www.doed.gov.np (22nd December 2023)