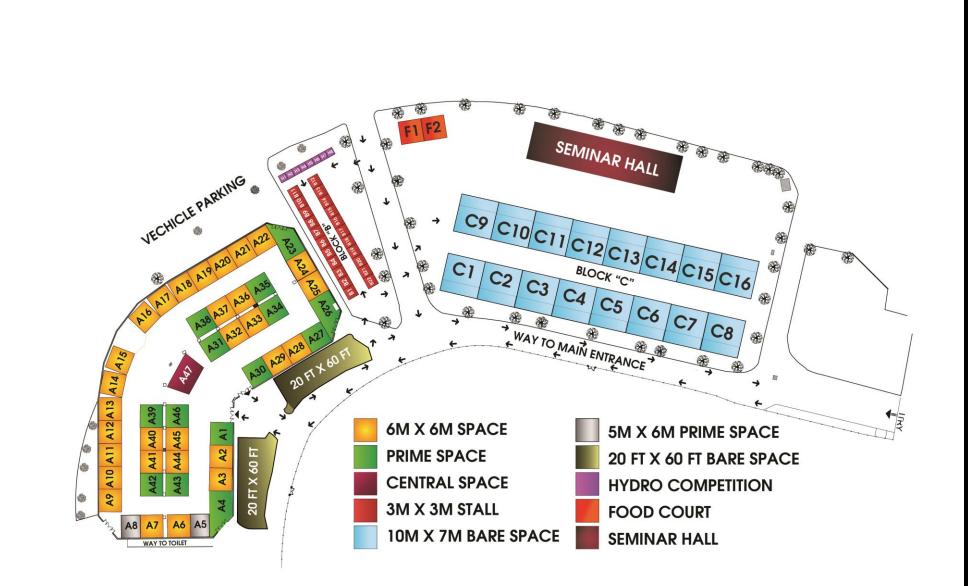

| STALL DETAILS                                                                                                                                                      |                      |                |                    | Nepalese                                                                       | Foreign                  |
|--------------------------------------------------------------------------------------------------------------------------------------------------------------------|----------------------|----------------|--------------------|--------------------------------------------------------------------------------|--------------------------|
| BLOCK                                                                                                                                                              | STALL NO.            |                | Area (SQM.)        | Participant/s NRs                                                              | Participant/s<br>US\$    |
| A (Inside Hall with Normal Bare Space)                                                                                                                             | A1- A46              |                | 6MX6M=36 SQM       | 3,42,000/-                                                                     | USD 3420                 |
| B (Octonorm Stall)                                                                                                                                                 | B1-B22               |                | 3MX3M=9 SQM        | 85,000/-                                                                       | USD 850                  |
| C ( Open Ground with Bare Space)                                                                                                                                   | C1-C16               |                | 10MX7M=70<br>SQM   | 6,65,000/-                                                                     | USD 6650                 |
| PRIME STALL (P)                                                                                                                                                    | A5,A8                |                | 6MX5M=30 SQM       | 3,56,250/-                                                                     | USD 3562                 |
| PRIME STALL (P)                                                                                                                                                    | A(1,27,30,31,34,35,3 | 8,39,42,43,46) | 6MX6M=36 SQM       | 4,27,500-                                                                      | USD 4275                 |
| PRIME STALL (Corner)                                                                                                                                               | A(4 & 23)            |                | Approx. 54 SQM     | 4,95,000/-                                                                     | USD 4950                 |
| PRIME STALL (Corner)                                                                                                                                               | A26                  |                | Approx. 52 SQM     | 4,60,000/-                                                                     | USD 4600                 |
| scia Name (BLOCK LETTERS):                                                                                                                                         |                      |                |                    |                                                                                |                          |
| Fascia name will be provided                                                                                                                                       | to octonorm stalls   | s only.        |                    |                                                                                |                          |
| ] 10m x 7m = 70 sq. meters of ba<br>] 6m x 6m = 36 sq. meters of bara<br>] 3m x 3m octanorm stall<br>] Prime Stall<br>AT (13%)<br>rand Total<br>.mount (in words): | e space              |                | =<br>=<br>=        |                                                                                |                          |
| dvance Payment:                                                                                                                                                    |                      | Paid through   | : Cheque [ ] / Cas | h[]/Swift Transfe                                                              | r[]                      |
| ECHNICAL SESSION DETAILS<br>echnical session/s presentatio<br>echnical session/s participatio<br>GALA Networking DINNER PAS                                        | n                    |                |                    | NRs 1,00,000/- (Nat<br>Rs 7,500/-(National)                                    |                          |
| lo.sXNR                                                                                                                                                            |                      | • •            | • •                |                                                                                |                          |
| lo.sX US<br>tall/s and technical session/s                                                                                                                         |                      |                |                    | d clear your paymer                                                            | nt before the e          |
| ,                                                                                                                                                                  |                      |                |                    | Account Details:                                                               |                          |
|                                                                                                                                                                    |                      |                |                    | A/c Name: Event S<br>Bank Name: Globa<br>A/c Number: 8001<br>Swift Code: GLBBN | ll IME Bank<br>010000227 |