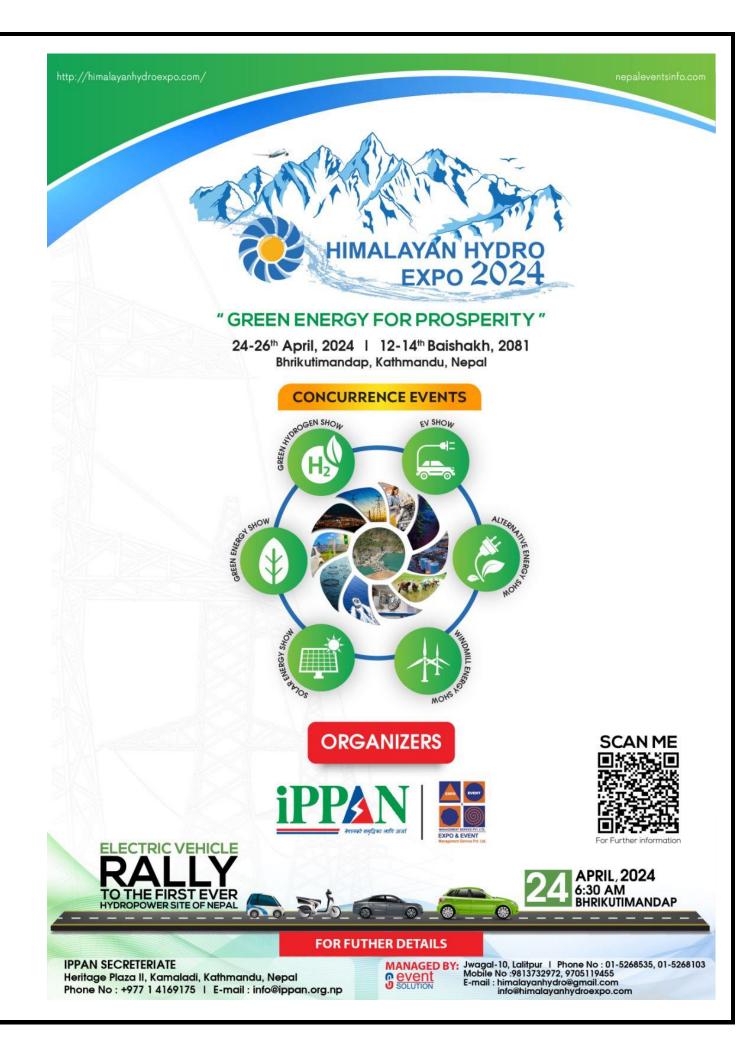

#### **CONCURRENT EVENTS**

- Solar Show 2024
- Green Hydrogen Show 2024
- Green Energy Show 2024
- Windmill Energy Show 2024
- Alternative Energy Show 2024
- EV Show 2024

#### SPECIAL ATTRACTION

- Showcase of Clean Energy Products and Services
- Live Demonstrations of Innovative Technologies
- Hydropower Competitions for Innovation
- Knowledge-sharing Seminars and Presentations on Hydro Related Issues, Green Hydrogen, Green energy, Solar Power, Windmill, Alternative Energy, and EV issues
- Financial and Insurance Assistance Hub
- Hydropower Site Visits via Helicopter
- Solar, Green Hydrogen, Green Energy, Windmill, Alternative Energy, EV Shows