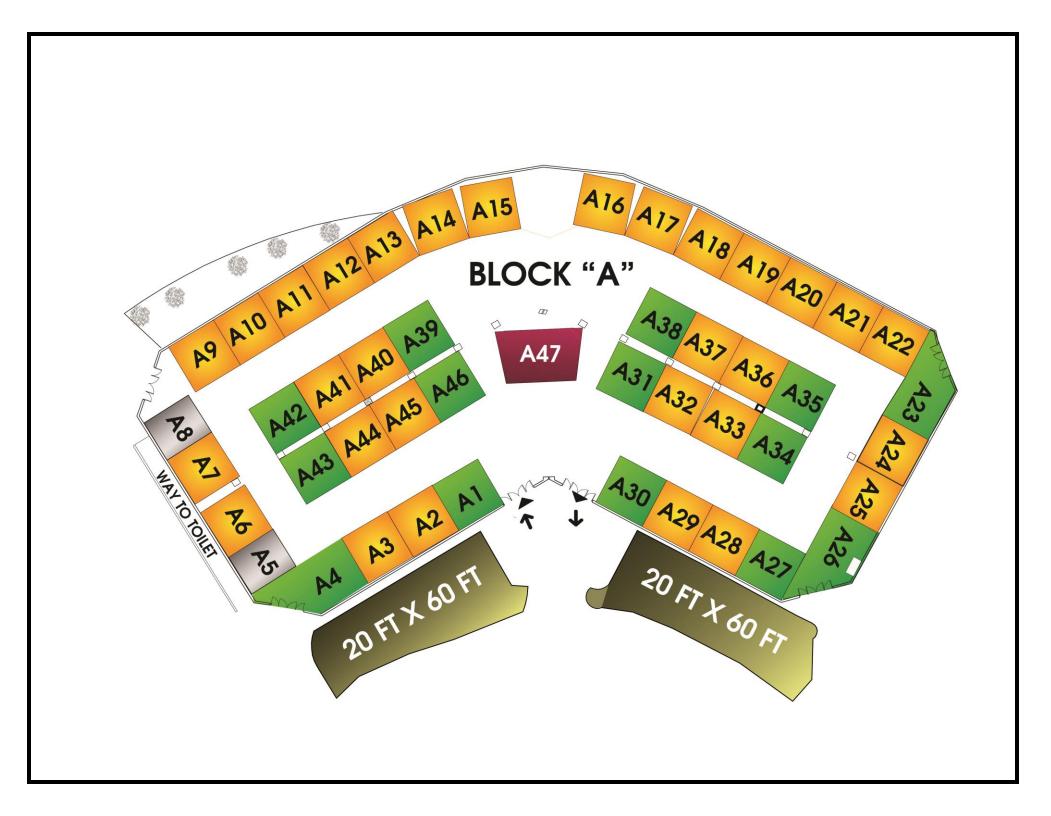

| STALL DETAILS                                                                                                                                                      |                      |                |                    | Nepalese                                                                       | Foreign                  |
|--------------------------------------------------------------------------------------------------------------------------------------------------------------------|----------------------|----------------|--------------------|--------------------------------------------------------------------------------|--------------------------|
| BLOCK                                                                                                                                                              | STALL NO.            |                | Area (SQM.)        | Participant/s NRs                                                              | Participant/s<br>US\$    |
| A (Inside Hall with Normal Bare Space)                                                                                                                             | A1- A46              |                | 6MX6M=36 SQM       | 3,42,000/-                                                                     | USD 3420                 |
| B (Octonorm Stall)                                                                                                                                                 | B1-B22               |                | 3MX3M=9 SQM        | 85,000/-                                                                       | USD 850                  |
| C ( Open Ground with Bare Space)                                                                                                                                   | C1-C16               |                | 10MX7M=70<br>SQM   | 6,65,000/-                                                                     | USD 6650                 |
| PRIME STALL (P)                                                                                                                                                    | A5,A8                |                | 6MX5M=30 SQM       | 3,56,250/-                                                                     | USD 3562                 |
| PRIME STALL (P)                                                                                                                                                    | A(1,27,30,31,34,35,3 | 8,39,42,43,46) | 6MX6M=36 SQM       | 4,27,500-                                                                      | USD 4275                 |
| PRIME STALL (Corner)                                                                                                                                               | A(4 & 23)            |                | Approx. 54 SQM     | 4,95,000/-                                                                     | USD 4950                 |
| PRIME STALL (Corner)                                                                                                                                               | A26                  |                | Approx. 52 SQM     | 4,60,000/-                                                                     | USD 4600                 |
| scia Name (BLOCK LETTERS):                                                                                                                                         |                      |                |                    |                                                                                |                          |
| Fascia name will be provided                                                                                                                                       | to octonorm stalls   | s only.        |                    |                                                                                |                          |
| ] 10m x 7m = 70 sq. meters of ba<br>] 6m x 6m = 36 sq. meters of bara<br>] 3m x 3m octanorm stall<br>] Prime Stall<br>AT (13%)<br>rand Total<br>.mount (in words): | e space              |                | =<br>=<br>=        |                                                                                |                          |
| dvance Payment:                                                                                                                                                    |                      | Paid through   | : Cheque [ ] / Cas | h[]/Swift Transfe                                                              | r[]                      |
| ECHNICAL SESSION DETAILS<br>echnical session/s presentatio<br>echnical session/s participatio<br>GALA Networking DINNER PAS                                        | n                    |                |                    | NRs 1,00,000/- (Nat<br>Rs 7,500/-(National)                                    |                          |
| lo.sXNR                                                                                                                                                            |                      | • •            | • •                |                                                                                |                          |
| lo.sX US<br>tall/s and technical session/s                                                                                                                         |                      |                |                    | d clear your paymer                                                            | nt before the e          |
| ,                                                                                                                                                                  |                      |                |                    | Account Details:                                                               |                          |
|                                                                                                                                                                    |                      |                |                    | A/c Name: Event S<br>Bank Name: Globa<br>A/c Number: 8001<br>Swift Code: GLBBN | ll IME Bank<br>010000227 |