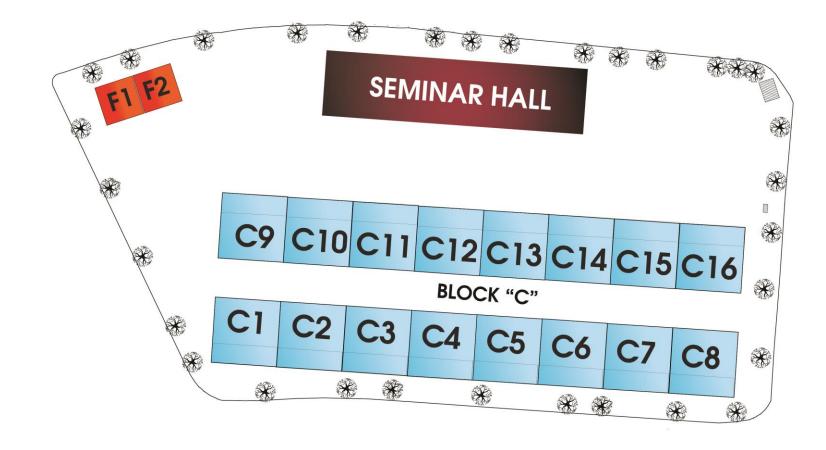

| STALL DETAILS                                                                                                                                                      |                      |                |                    | Nepalese                                                                       | Foreign                  |
|--------------------------------------------------------------------------------------------------------------------------------------------------------------------|----------------------|----------------|--------------------|--------------------------------------------------------------------------------|--------------------------|
| BLOCK                                                                                                                                                              | STALL NO.            |                | Area (SQM.)        | Participant/s NRs                                                              | Participant/s<br>US\$    |
| A (Inside Hall with Normal Bare Space)                                                                                                                             | A1- A46              |                | 6MX6M=36 SQM       | 3,42,000/-                                                                     | USD 3420                 |
| B (Octonorm Stall)                                                                                                                                                 | B1-B22               |                | 3MX3M=9 SQM        | 85,000/-                                                                       | USD 850                  |
| C ( Open Ground with Bare Space)                                                                                                                                   | C1-C16               |                | 10MX7M=70<br>SQM   | 6,65,000/-                                                                     | USD 6650                 |
| PRIME STALL (P)                                                                                                                                                    | A5,A8                |                | 6MX5M=30 SQM       | 3,56,250/-                                                                     | USD 3562                 |
| PRIME STALL (P)                                                                                                                                                    | A(1,27,30,31,34,35,3 | 8,39,42,43,46) | 6MX6M=36 SQM       | 4,27,500-                                                                      | USD 4275                 |
| PRIME STALL (Corner)                                                                                                                                               | A(4 & 23)            |                | Approx. 54 SQM     | 4,95,000/-                                                                     | USD 4950                 |
| PRIME STALL (Corner)                                                                                                                                               | A26                  |                | Approx. 52 SQM     | 4,60,000/-                                                                     | USD 4600                 |
| scia Name (BLOCK LETTERS):                                                                                                                                         |                      |                |                    |                                                                                |                          |
| Fascia name will be provided                                                                                                                                       | to octonorm stalls   | s only.        |                    |                                                                                |                          |
| ] 10m x 7m = 70 sq. meters of ba<br>] 6m x 6m = 36 sq. meters of bara<br>] 3m x 3m octanorm stall<br>] Prime Stall<br>AT (13%)<br>rand Total<br>.mount (in words): | e space              |                | =<br>=<br>=        |                                                                                |                          |
| dvance Payment:                                                                                                                                                    |                      | Paid through   | : Cheque [ ] / Cas | h[]/Swift Transfe                                                              | r[]                      |
| ECHNICAL SESSION DETAILS<br>echnical session/s presentatio<br>echnical session/s participatio<br>GALA Networking DINNER PAS                                        | n                    |                |                    | NRs 1,00,000/- (Nat<br>Rs 7,500/-(National)                                    |                          |
| lo.sXNR                                                                                                                                                            |                      | • •            | • •                |                                                                                |                          |
| lo.sX US<br>tall/s and technical session/s                                                                                                                         |                      |                |                    | d clear your paymer                                                            | nt before the e          |
| ,                                                                                                                                                                  |                      |                |                    | Account Details:                                                               |                          |
|                                                                                                                                                                    |                      |                |                    | A/c Name: Event S<br>Bank Name: Globa<br>A/c Number: 8001<br>Swift Code: GLBBN | ll IME Bank<br>010000227 |