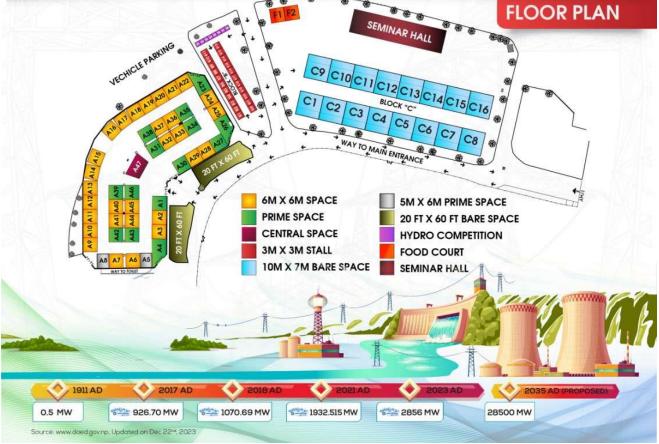

| POWER PRODUCTION |            |  |
|------------------|------------|--|
| Year             | Production |  |
| 1911             | 0.5 MW     |  |
| 2017             | 926.70 MW  |  |
| 2018             | 1070.69 MW |  |
| 2021             | 1932.51 MW |  |
| 2023             | 2856 MW    |  |

### POWER STATUS IN NEPAL (2023 AD)

# **POWER PLANTS**

Source:www.doed.gov.np (22nd December 2023)