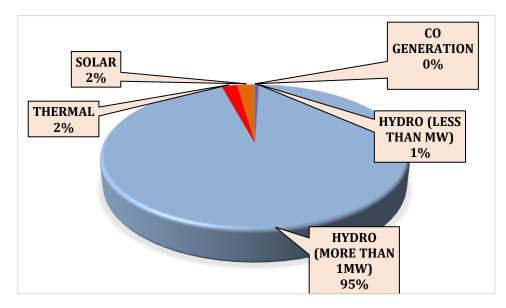

### POWER STATUS IN NEPAL (2023 AD)

# **POWER PLANTS**

Source:www.doed.gov.np (22nd December 2023)