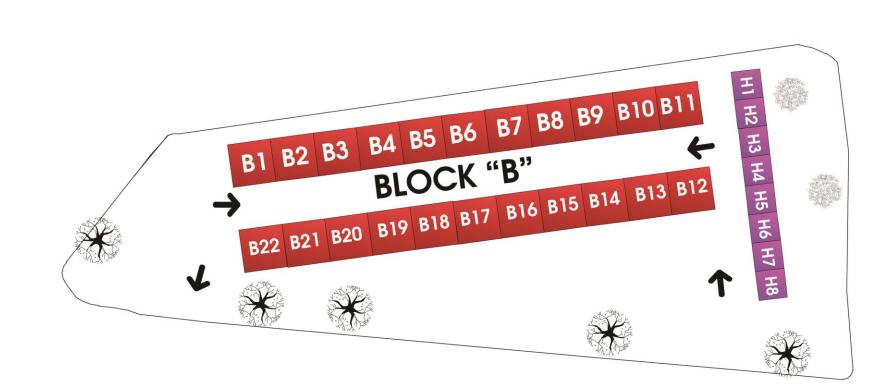

| STALL DETAILS                                                                                                                                                      |                      |                |                    | Nepalese                                                                       | Foreign                  |
|--------------------------------------------------------------------------------------------------------------------------------------------------------------------|----------------------|----------------|--------------------|--------------------------------------------------------------------------------|--------------------------|
| BLOCK                                                                                                                                                              | STALL NO.            |                | Area (SQM.)        | Participant/s NRs                                                              | Participant/s<br>US\$    |
| A (Inside Hall with Normal Bare Space)                                                                                                                             | A1- A46              |                | 6MX6M=36 SQM       | 3,42,000/-                                                                     | USD 3420                 |
| B (Octonorm Stall)                                                                                                                                                 | B1-B22               |                | 3MX3M=9 SQM        | 85,000/-                                                                       | USD 850                  |
| C ( Open Ground with Bare Space)                                                                                                                                   | C1-C16               |                | 10MX7M=70<br>SQM   | 6,65,000/-                                                                     | USD 6650                 |
| PRIME STALL (P)                                                                                                                                                    | A5,A8                |                | 6MX5M=30 SQM       | 3,56,250/-                                                                     | USD 3562                 |
| PRIME STALL (P)                                                                                                                                                    | A(1,27,30,31,34,35,3 | 8,39,42,43,46) | 6MX6M=36 SQM       | 4,27,500-                                                                      | USD 4275                 |
| PRIME STALL (Corner)                                                                                                                                               | A(4 & 23)            |                | Approx. 54 SQM     | 4,95,000/-                                                                     | USD 4950                 |
| PRIME STALL (Corner)                                                                                                                                               | A26                  |                | Approx. 52 SQM     | 4,60,000/-                                                                     | USD 4600                 |
| scia Name (BLOCK LETTERS):                                                                                                                                         |                      |                |                    |                                                                                |                          |
| Fascia name will be provided                                                                                                                                       | to octonorm stalls   | s only.        |                    |                                                                                |                          |
| ] 10m x 7m = 70 sq. meters of ba<br>] 6m x 6m = 36 sq. meters of bara<br>] 3m x 3m octanorm stall<br>] Prime Stall<br>AT (13%)<br>rand Total<br>.mount (in words): | e space              |                | =<br>=<br>=        |                                                                                |                          |
| dvance Payment:                                                                                                                                                    |                      | Paid through   | : Cheque [ ] / Cas | h[]/Swift Transfe                                                              | r[]                      |
| ECHNICAL SESSION DETAILS<br>echnical session/s presentatio<br>echnical session/s participatio<br>GALA Networking DINNER PAS                                        | n                    |                |                    | NRs 1,00,000/- (Nat<br>Rs 7,500/-(National)                                    |                          |
| lo.sXNR                                                                                                                                                            |                      | • •            | • •                |                                                                                |                          |
| lo.sX US<br>tall/s and technical session/s                                                                                                                         |                      |                |                    | d clear your paymer                                                            | nt before the e          |
| ,                                                                                                                                                                  |                      |                |                    | Account Details:                                                               |                          |
|                                                                                                                                                                    |                      |                |                    | A/c Name: Event S<br>Bank Name: Globa<br>A/c Number: 8001<br>Swift Code: GLBBN | ll IME Bank<br>010000227 |